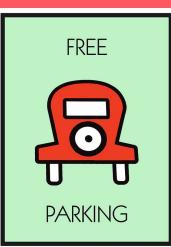

### In The Game of Life, players take turns spinning a small wheel on the board. What is the highest number a player can roll on the wheel?

According to the official *Monopoly* rules, how much money does a player get if they land on *Free Parking*?

#### Question 5.4

Bonus Point: According to the official rules, how much money do you get for <u>landing on</u> GO?