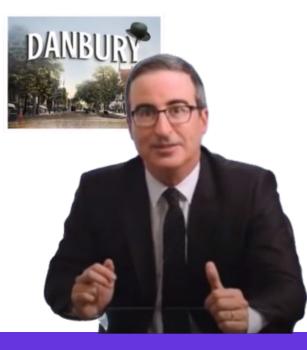

### What is this country?

Danbury, Connecticut was a recent target of John Oliver on his weekly HBO series. On August 22nd, the mayor of Danbury announced that they were retaliating against Oliver by renaming a city facility after him.

What kind of facility did they announce they are renaming?

A Virginia animal shelter had a cat named "Dennis Quaid". Some publicity by the local television statement led to the cat finding a forever home.