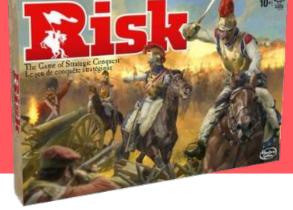

### In the board game *Risk*, which of the following is <u>not</u> a real territory?

#### A. Kamchatka

#### **B. West Africa**

#### C. Scandinavia

D. Alberta

# **ANSWERS**

5.5 The made-up Risk territory is... B. West Africa

bonus Landing on GO gives a player...\$200

**END OF ROUND 5** Please tally your score for this round and post your team name and score in the Zoom chat. **Stand by for updated scores...** 