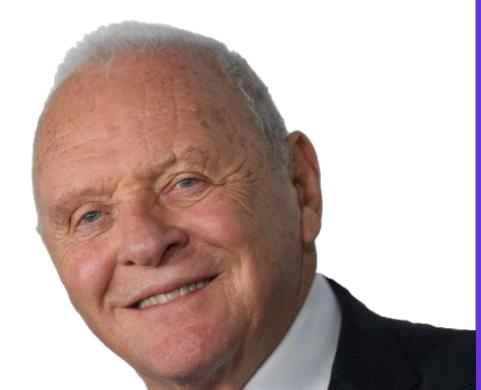

*

If we showed a picture of Frankenstein's Monster, and asked for a famous scientist, the smashed-together answer would be

## FRANKENSTEIN

### NOTE

The key is that the two answers MUST overlap. The answer FRANKENSTEIN and EINSTEIN is not correct. The answers must be smashed together.



## Question 6.1



Name the heavy metal singer who replaced Ozzy Osbourne as the lead singer of Black Sabbath in 1979.



## Question 6.2

The novel Dracula takes place in Transylvania. In which European country is Transylvania located?

## For a Bonus Point: Who is the author of Dracula?



## Question 6.3

## Which sci-fi film series features Arnold Schwarzenegger as a murderous robot from the future?



Question 6.4

## Name the engineer who, from 1887 to 1889, built the tallest structure in Paris.



## Question 6.5

Which character, played by Matthew Broderick on the big screen, fights against Dr. Claw and the evil agency M.A.D.?

Question 6.1

### **ROUND 6 - ANSWER SMASH - ANSWERS**



Name the heavy metal singer who replaced Ozzy Osbourne as the lead singer of Black Sabbath in 1979.

## (THE EYE OF) SAURONNIE JAMES DIO

## **ROUND 6 - ANSWER SMASH - ANSWERS**

## Question 6.2

The novel *Dracula* takes place in Transylvania. In which European country is Transylvania located?

## **RIO DE JANEIROMANIA**

Bonus: Dracula was written by Abraham "Bram" Stoker

## **ROUND 6 - ANSWER SMASH - ANSWERS**





## Which sci-fi film series features Arnold Schwarzenegger as a murderous robot from the year 2029?

## **DEREK JETERMINATOR**

## **ROUND 6 - ANSWER SMASH - ANSWERS**

Question 6.4