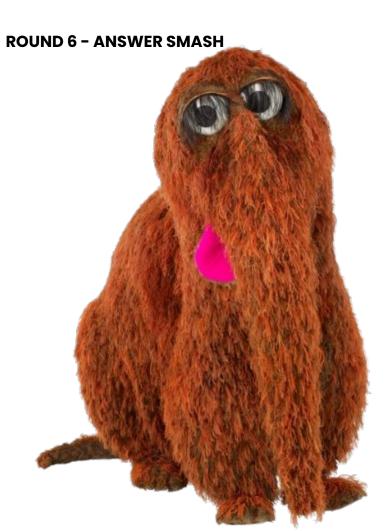

a visual. The other is text. We're looking for an answer that combines the two.

### **FOR EXAMPLE**

If we showed a picture of Frankenstein's Monster, and asked for a famous scientist, the smashed-together answer would be

## FRANKENSTEIN

### NOTE

The key is that the two answers MUST overlap. The answer FRANKENSTEIN and EINSTEIN is not correct. The answers must be smashed together.



## Question 6.1



Name the heavy metal singer who replaced Ozzy Osbourne as the lead singer of Black Sabbath in 1979.



## Question 6.2

The novel Dracula takes place in Transylvania. In which European country is Transylvania located?

## For a Bonus Point: Who is the author of Dracula?



## Question 6.3

## Which sci-fi film series features Arnold Schwarzenegger as a murderous robot from the future?



Question 6.4

## Name the engineer who, from 1887 to 1889, built the tallest structure in Paris.



## Question 6.5

Which character, played by Matthew Broderick on the big screen, fights against Dr. Claw and the evil agency M.A.D.?

Question 6.1

### **ROUND 6 - ANSWER SMASH - ANSWERS**



Name the heavy metal singer who replaced Ozzy Osbourne as the lead singer of Black Sabbath in 1979.

## (THE EYE OF) SAURONNIE JAMES DIO

## **ROUND 6 - ANSWER SMASH - ANSWERS**

## Question 6.2

The novel *Dracula* takes place in Transylvania. In which European country is Transylvania located?

## **RIO DE JANEIROMANIA**

Bonus: Dracula was written by Abraham "Bram" Stoker

## **ROUND 6 - ANSWER SMASH - ANSWERS**





## Which sci-fi film series features Arnold Schwarzenegger as a murderous robot fro