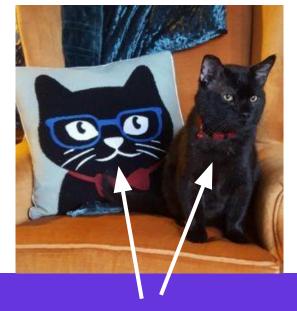

What kind of facility did they announce they are renaming?

A Virginia animal shelter had a cat named "Dennis Quaid". Some publicity by the local television statement led to the cat finding a forever home.

Not solve minoris to the ratio at the cat

#### What well-known actor adopted the cat?