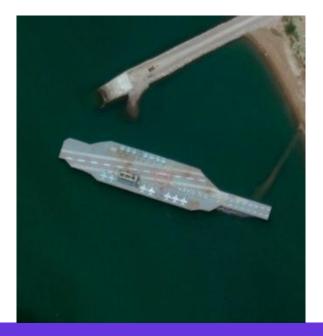

### A phony American-style aircraft carrier was built as a propaganda device and then sunk accidentally by a country that is a rival of the US.

### What is this country?

Danbury, Connecticut was a recent target of John Oliver on his weekly HBO series. On August 22nd, the mayor of Danbury announced that they were retaliating against Oliver by renaming a city facility after him.