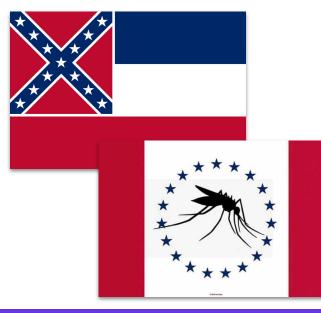

#### **ROUND THREE**

August 2020 was a month to remember... Or was it?

A southern US state has released a collection of 2000 possible flag redesign submissions. One submission that sadly didn't make this list was one that went viral, featuring a giant mosquito.

#### What is the state we're describing?

### **ANSWERS**

| 3.1 | The Southern US state with the mosquito flag design was |
|-----|---------------------------------------------------------|
|     | Mississippi                                             |