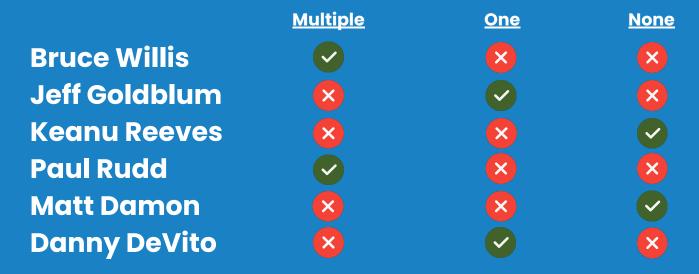

## **BONUS SPEED ROUND - FRIEND OR FOE**

For each of the actors listed below, tell us if they appeared in multiple episodes of *Friends*, only appeared in one episode, or never appeared on the show at all.